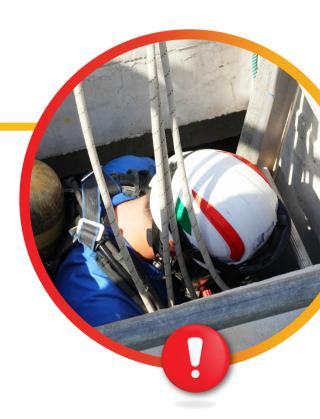

# 8 CONFINED SPACE VENTILATION

I will only enter a confined space once ventilation conditions have been verified as safe and adequate.

#### **RULE FOR LIFE**

**CONFINED SPACE VENTILATION** 

I will only enter a confined space once ventilation conditions have been verified as safe and adequate.

#### RULE FOR LIFE

CONFINED **SPACE VENTILATION** 

I will only enter a confined space once ventilation conditions have been verified as safe and adequate.

COMPETENT