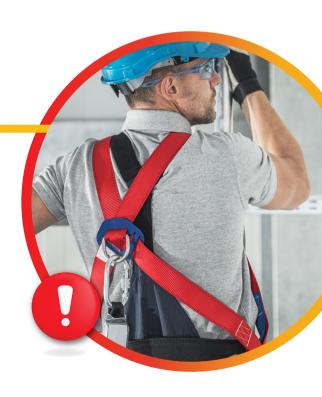

# ANCHORING DURING WORK AT HEIGHT

I will always use and connect my fall protection system to a certified anchorage point or a verified structure ensuring fall resistance for one or more persons.

#### **RULE FOR LIFE**

**ANCHORING DURING** 

I will always use and connect my fall protection system to a certified anchorage point or a verified structure ensuring fall resistance for one or more persons.

#### RULE FOR LIFE

**ANCHORING DURING WORK AT HEIGHT** 

I will always use and connect my fall protection system to a certified anchorage point or a verified structure ensuring fall resistance for one or more persons.