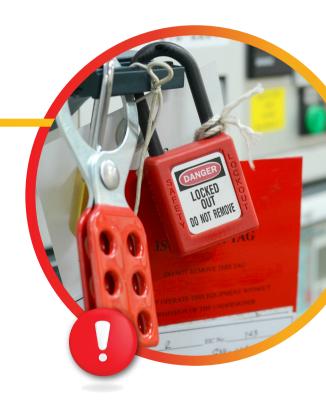

# I will always apply the 5 GOLDEN RULES before intervening on any equipment

Rule No. 1: Visible and effective disconnection

Rule No. 2: Lockout and Tagout (LOTO)

Rule No. 3: Verification of Zero Energy present

Rule No. 4: Grounding and short-circuiting (for electrical power)

Rule No. 5: Marking and delimitation of the work area

#### **RULE FOR LIFE**

**ENERGY ISOLATION** 

I will always apply the 5 GOLDEN RULES before intervening on any equipment

Rule No. 1: Visible and effective disconnection

Rule No. 1: Visible and effective disconnection
Rule No. 2: Lockout and Tagout (LOTO)
Rule No. 3: Verification od Zero Energy present
Rule No. 4: Grounding and short-circuiting (for electrical power
Rule No. 5: Marking and delimitation of the work area

#### **RULE FOR LIFE**

**ENERGY** ISOLATION

I will always apply the 5 GOLDEN RULES before intervening on any equipment

Rule No. 1: Visible and effective disconnection Rule No. 2: Lockout and Tagout (LOTO) Rule No. 3: Verification od Zero Energy present Rule No. 4: Grounding and short-circulting (for electrical power Rule No. 5: Marking and delimitation of the work area