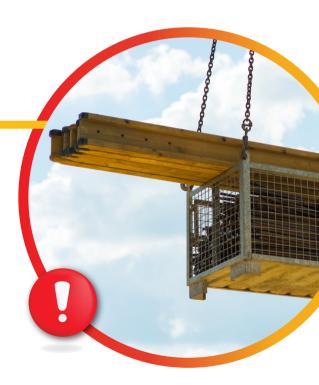

# PROTECTION AGAINST SUSPENDED LOADS

I will always respect the delineated area or the "Line of Fire" to avoid exposure to suspended loads.

5 INCIDENT REPORTING

I will immediately report, if any injury to personnel or any near miss could lead to Serious or Fatal Injury (SFI).

#### **RULE FOR LIFE**

PROTECTION AGAINST SUSPENDED LOADS

I will always respect the delineated area or the "Line of Fire" to avoid exposure to suspended loads.

#### **RULE FOR LIFE**

**PROTECTION AGAINST** SUSPENDED LOADS

I will always respect the delineated area or the "Line of Fire" to avoid exposure to suspended loads.